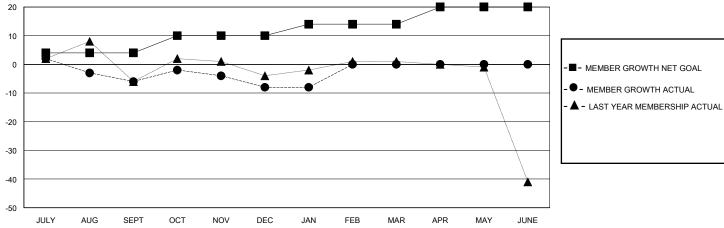

## GOALS AND ACTUAL MEMBERS CUMULATIVE

**NEW MEMBERS** 

| DISTRIBUTION<br>540 (77.36%)<br>158 (22.64%) |              |
|----------------------------------------------|--------------|
| 158 (22.64%)                                 | RIBUTION     |
|                                              | 540 (77.36%) |
| Y LINIT MEMBERS 9                            | 158 (22.64%) |
| Y LINIT MEMBERS 9                            |              |
| TOTAL MEMBERS                                | MEMBERS 95   |